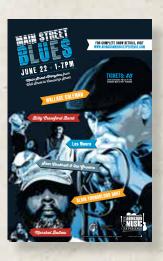

| ENTRANT:  | ABINGDON CONVENTION AND VISITORS BUREAU                                                                                                                                                     |
|-----------|---------------------------------------------------------------------------------------------------------------------------------------------------------------------------------------------|
| AWARD:    | Silver Award                                                                                                                                                                                |
| CATEGORY: | 56E - ADVERTISING FOR THE ARTS & SCIENCES Collateral - Poster                                                                                                                               |
| TITLE:    | Abingdon Music Experience - Main Street Blues                                                                                                                                               |
| CREDITS:  | MIKULA HARRIS Heather Young, Art Director David Harris, Creative Director Abingdon Convention and Visitors Bureau Kevin Costello, Director of Tourism Tenille Montgomery, Marketing Manager |