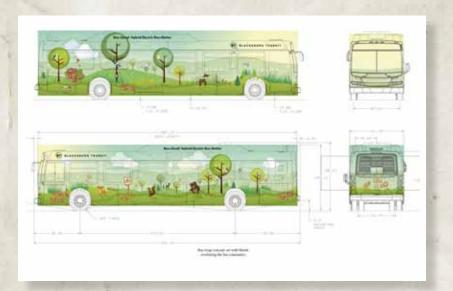

presented by NATIONAL OUTDOOR

| ENTRANT:  | COBURN CREATIVE                                                                                 |
|-----------|-------------------------------------------------------------------------------------------------|
| AWARD:    | SPECIAL AWARD                                                                                   |
| CATEGORY: | The Round File                                                                                  |
| TITLE:    | Green "Happy" Bus Wrap                                                                          |
| CLIENT:   | Blacksburg Transit                                                                              |
| CREDITS:  | Lee Coburn, Creative Director, Coburn Creative<br>Amber Amburgey, Art Director, Coburn Creative |